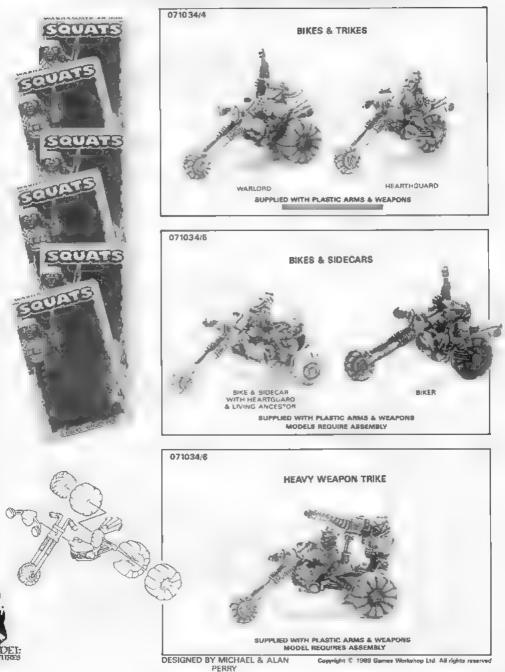

# SQUATS ON MOTORBIKES

EACH TRADE SLEEVE CONTAINS 2 EACH OF 6 DIFFERENT BLISTERS

22

# SQUATS ON MOTORBIKES

EACH TRADE SLEEVE CONTAINS 2 EACH OF 6 DIFFERENT BLISTERS